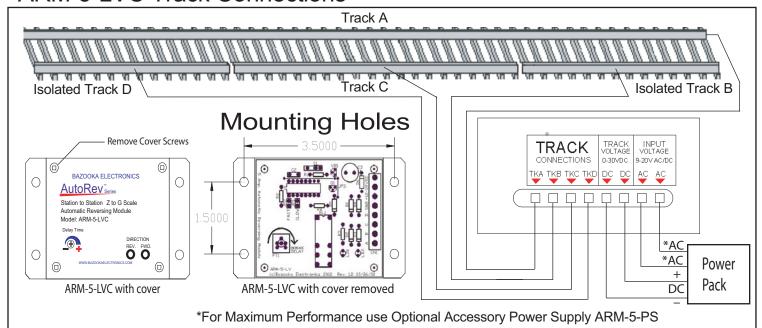

## Installation & Operation

- 1) Place insulating connector (or cut track) at either end of track
- 2) Mount the module where desired using four #4 x 1/2" screws, remove cover screws(see below) and cover.
- 3) With Throttle OFF, connect the Power Packs AC and DC terminal to the Module, adjust to desired throttle.
- 4) Turn power pack ON, wait 5 seconds and the module will start.
- 5) Verify Module is now reversing direction by observing the direction LED's alternating every 5-7s.
- 6) Turn Power Pack OFF and connect the module to tracks A to D as shown.
- 7) Place motorized rail vehicle on Track with head towards isolated Track B.
- 8) Turn Power Pack ON, Adjust Throttle and Delay Time(PT1) for desired oscillation of Train, jumper JP2 provides delay times from 5s to 55s, while JP1 provides delays from 20s to 3.5min.
- 9) Install cover

## **ARM-5-LVC Track Connections**

Warranty The ARM-5-LVC is warranted for 1 year from the date of purchase to be free from manufacture defects.

All warranties on Bazooka Electronics products are limited to refund of purchase price or repair or replacement of Bazooka Electronics products at the sole discretion of Bazooka Electronics. In the event the product is not installed or used in accordance with the manufacture specifications, any and all warranties either expressed or implied are void.